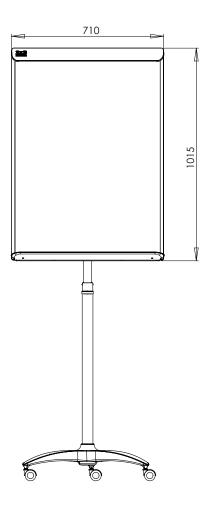

## Product description 2x3 Article No: TF17

**Characteristics:** Designer line of Red Series flipcharts is characterised by modern shapes and vivid bold colours, with characteristic red elements which distinguish this line among the other products on the market. The 700 x 1000 mm board with permanent inclination angle of 15°; with the stylish shelf for the tools. The dry-wipe magnetic surface, varnish coated. Universal clamping grip for the blocks allows to exhibit A1 or EURO size sheets. The stable load-carrying structure of steel. The board height adjustable within 1600-1960 mm owing to the application of clamping eyes. The travelling base with lockable wheels. **Guarantee:** 2 years for the product/10 years for the board surface.

www.2x3.eu

| Flipchart Mobilechart Red        |                                                   |
|----------------------------------|---------------------------------------------------|
| 2x3 Article No                   | TF17                                              |
| Surface                          | dry-wipe, varnished, scratchproof                 |
| Surface properties               | magnetic                                          |
| The board usable area dimensions | 700 x 1000 mm                                     |
| Maximum height                   | 1600 – 1960 mm                                    |
| Profile                          | aluminium                                         |
| Adjustable grips                 | yes                                               |
| Guarantee                        | 2 years for the product, 10 years for the surface |