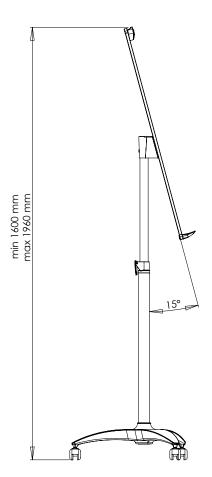

## Product description 2x3 Article No: TF17

**Characteristics:** Designer line of Red Series flipcharts is characterised by modern shapes and vivid bold colours, with characteristic red elements which distinguish this line among the other products on the market. The 700 x 1000 mm board with permanent inclination angle of 15°; with the stylish shelf for the tools. The dry-wipe magnetic surface, varnish coated. Universal clamping grip for the blocks allows to exhibit A1 or EURO size sheets. The stable load-carrying structure of steel. The board height adjustable within 1600-1960 mm owing to the application of clamping eyes. The travelling base with lockable wheels. **Guarantee:** 2 years for the product/10 years for the board surface.

www.2x3.eu

| Flipchart Mobilechart Red        |                                                   |
|----------------------------------|---------------------------------------------------|
| 2x3 Article No                   | TF17                                              |
| Surface                          | dry-wipe, varnished, scratchproof                 |
| Surface properties               | magnetic                                          |
| The board usable area dimensions | 700 x 1000 mm                                     |
| Maximum height                   | 1600 – 1960 mm                                    |
| Profile                          | aluminium                                         |
| Adjustable grips                 | yes                                               |
| Guarantee                        | 2 years for the product, 10 years for the surface |