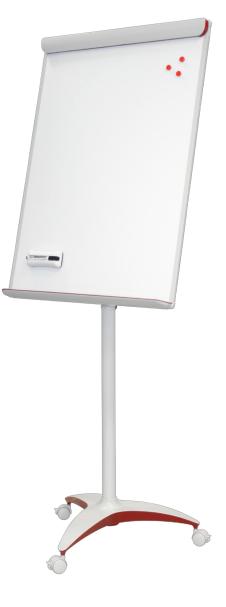

## Product description 2x3 Article No: TF17

**Characteristics:** Designer line of Red Series flipcharts is characterised by modern shapes and vivid bold colours, with characteristic red elements which distinguish this line among the other products on the market. The 700 x 1000 mm board with permanent inclination angle of 15°; with the stylish shelf for the tools. The dry-wipe magnetic surface, varnish coated. Universal clamping grip for the blocks allows to exhibit A1 or EURO size sheets. The stable load-carrying structure of steel. The board height adjustable within 1600-1960 mm owing to the application of clamping eyes. The travelling base with lockable wheels. **Guarantee:** 2 years for the product/10 years for the board surface.